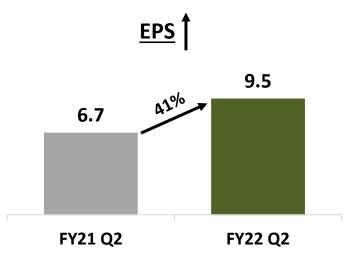

inds due to second wave
- New Products Contribution improved to 16% on account of New launches in Specialty (Biosimilars) & Chronic (Gliptins) segments and Line Extensions for Legacy Products
- Salesforce Productivity Improved to Rs 5 Lacs

# International Formulations (IF)

- International Formulations contributed 17% to total Sales of H1 FY22
- Sales Growth of 6% despite Myanmar, one of our key emerging markets, declined significantly due to political instability
- New Products/Customers/Markets Contribution improved to 29%



- API contributed 18% to total Sales of H1 FY22
- 19% Sales Growth majorly driven by niche products
- Continuous thrust on new customer development

#### Sales (Rs Crs)







#### **Key Financials: Q2 FY22**

(All figures in Rs. Crores except EPS in Rs.)













#### Long term rating upgraded to A from A-Short term rating upgraded to A1 from A2+

#### Outlook on long term rating has been retained as Stable.

#### The rating upgradation factors:

- > Considerable improvement in the operating performance on the back of
  - Improvement in sales hygiene
  - Cost rationalisation measures adopted over FY2020 and H1 FY2021.
- ➤ A robust capital structure and strong coverage indicators based on
  - Decline in the company's debt levels
  - Healthy cash flows
  - No major debt-funded capital expenditure (capex)



#### **Domestic Formulations (DF)**

- Operating in Mass/Mass-specialty and Specialty segments
- Presence in both Acute & Chronic therapy areas
- Leading Text Book Brands Azoran, Aldactone, Lomotil, Naprosyn, Serenace, Norpace
- Leader in Immu