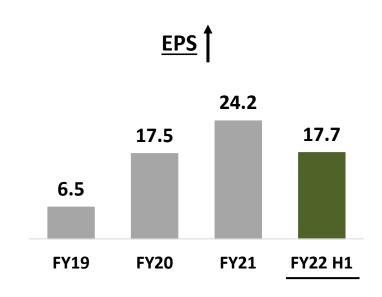

#### **Key Financials : H1 FY22**

(All figures in Rs. Crores except EPS in Rs.)

#### **Key Financials' Trends**

(All figures in Rs. Crores except EPS in Rs.)