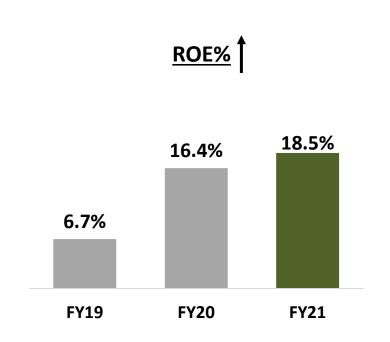

Sales health parameters in healthy zone and consistently improving



RPGLS iconic brands being built through diligent life cycle management strategy



New Products\*\* contribution (16%) significantly improved in Domestic Business in line with our priorities



International Formulations Business also being strengthened by Continuous thrust on New Products/Customers/Markets



Company continues to remain debt free with highest ever net cashflow generated from operations Rs. 39.1 crores in H1



#### In H1 FY22, Profit Margins' Record-setting Trajectory continues...



#### **Key Financials : H1 FY22**

(All figures in Rs. Crores except EPS in Rs.)













#### **Key Financials' Trends**

(All figures in Rs. Crores except EPS in Rs.)











#### **Key Financials' Trends**







**Company becomes Debt-free** 



#### **Business Segment-wise Performance: H1 FY22**

# Domestic Formulations (DF)

- Domestic Formulations contributed 65% to total Sales of H1 FY22
- 21% Sales growth majorly driven by Legacy Products
- Better than Market growth despite Covid headwinds due to second wave
- New Products Contribution improved to 16% on account of New launches in Specialty (Biosimilars) & Chronic (Gliptins) segments and Line Extensions for Legacy Products
- Salesforce Productivity Improved to Rs 5 Lacs

# International Formulations (IF)

- International Formulations contributed 17% to total Sales of H1 FY22
- Sales Growth of 6% despite Myanmar, one of our key emerging markets, declined significantly due to political instability
- New Products/Customers/Markets Contributi