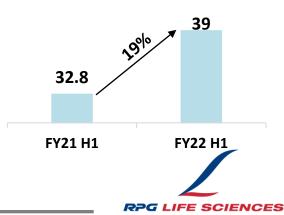

- API contributed 18% to total Sales of H1 FY22
- 19% Sales Growth majorly driven by niche products
- Continuous thrust on new customer development