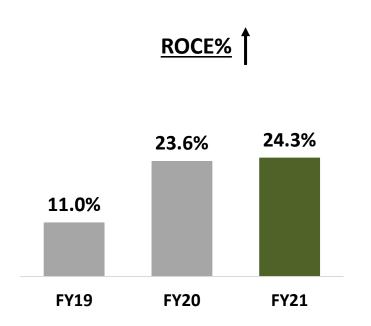

ts



Sales health parameters in healthy zone and consistently improving



RPGLS iconic brands being built through diligent life cycle management strategy



New Products\*\* contribution (16%) significantly improved in Domestic Business in line with our priorities



International Formulations Business also being strengthened by Continuous thrust on New Products/Customers/Markets



Company continues to remain debt free with highest ever net cashflow generated from operations Rs. 39.1 crores in H1



#### In H1 FY22, Profit Margins' Record-setting Trajectory continues...



#### **Key Financials : H1 FY22**

(All figures in Rs. Crores except EPS in Rs.)













#### **Key Financials' Trends**

(All figures in Rs. Crores except EPS in Rs.)











#### **Key Financials' Trends**







**Company becomes Debt-free** 



#### **Business Segment-wise Performance: H1 FY22**

# Domestic Formulations (DF)

- Domestic Formulations contributed 65% to total Sales of H1 FY22
- 21% Sales growth majorly driven by Legacy Products
- Better than Market growth despite Covid headwinds due to second wave
- New Products Contribution improved to 16% on account of New launches in Specialty (Biosimilars) & Chronic (Gliptins) segments and Line Extensions for Legacy Products
- Salesforce Productivity Improved to Rs 5 Lacs

# International Formulations (IF)

- International Formulations contributed 17% to total Sales of H1 FY22
- Sales Growth of 6% despite Myanmar, one of our key emerging markets, declined significantly due to political instability
- New Products/Customers/Markets Contribu