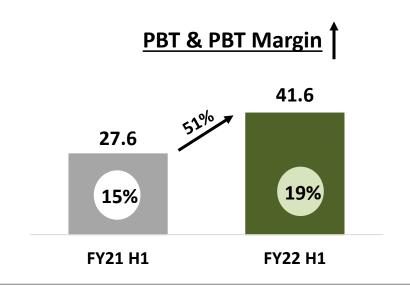

#### **Key Highlights of H1 FY22**

RPGLS growing faster than the market at 20.4% vs 15.2% (IPM)\*

Healthy double-digit growth in revenues from operations

Profit margins' record-setting trajectory continues – EBITDA margin reaches 23% & PBT margin 19%

H1 records significant PBT margin expansion across the segments

Sales health parameters in healthy zone and consistently improving

RPGLS iconic brands being built through diligent life cycle management strategy

#### In H1 FY22, Profit Margins' Record-setting Trajectory continues...

#### **Key Financials : H1 FY22**

(All figures in Rs. Crores except EPS in Rs.)

#### **Key Financials' Trends**

(All figures in Rs. Crores except EPS in Rs.)