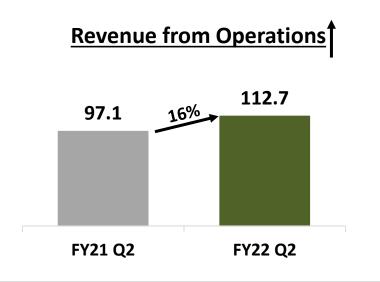

#### **Key Highlights of H1 FY22**

RPGLS growing faster than the market at 20.4% vs 15.2% (IPM)\*

Healthy double-digit growth in revenues from operations

Profit margins' record-setting trajectory continues – EBITDA margin reaches 23% & PBT margin 19%

#### **Key Financials: Q2 FY22**

(All figures in Rs. Crores except EPS in Rs.)