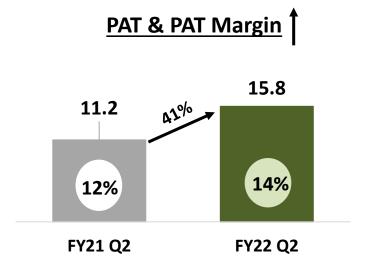

#### In H1 FY22, Profit Margins' Record-setting Trajectory continues...

#### **Key Financials: Q2 FY22**

(All figures in Rs. Crores except EPS in Rs.)