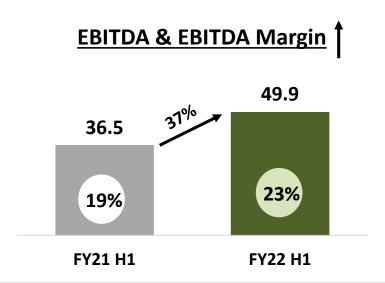

#### **Key Highlights of H1 FY22**

RPGLS growing faster than the market at 20.4% vs 15.2% (IPM)\*

Healthy double-digit growth in revenues from operations

Profit margins' record-setting trajectory continues – EBITDA margin reaches 23% & PBT margin 19%

#### In H1 FY22, Profit Margins' Record-setting Trajectory continues...

#### **Key Financials : H1 FY22**

(All figures in Rs. Crores except EPS in Rs.)

#### **Key Financials' Trends**

(All figures in Rs. Crores except EPS in Rs.)