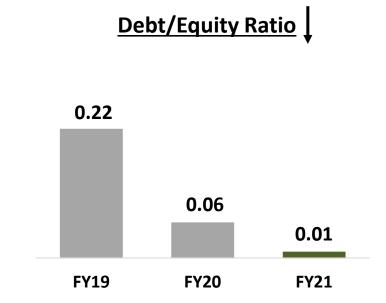

Company continues to remain debt free with highest ever net cashflow generated from operations Rs. 39.1 crores in H1

#### **Key Financials' Trends**

**Company becomes Debt-free** 