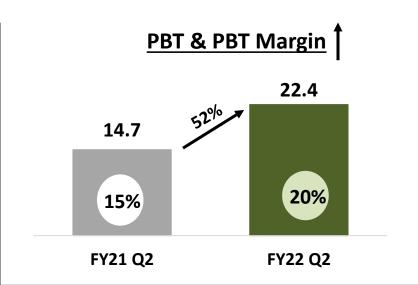

#### **Key Highlights of H1 FY22**

RPGLS growing faster than the market at 20.4% vs 15.2% (IPM)\*

Healthy double-digit growth in revenues from operations

Profit margins' record-setting trajectory continues – EBITDA margin reaches 23% & PBT margin 19%

H1 records significant PBT margin expansion across the segments

Sales health parameters in healthy zone and consistently improving

RPGLS iconic brands being built through diligent life cycle management strategy

#### In H1 FY22, Profit Margins' Record-setting Trajectory continues...

#### **Key Financials: Q2 FY22**

(All figures in Rs. Crores except EPS in Rs.)