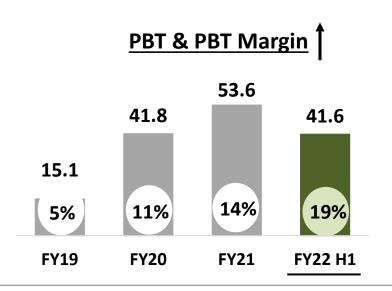

#### **Key Highlights of H1 FY22**

RPGLS growing faster than the market at 20.4% vs 15.2% (IPM)\*

Healthy double-digit growth in revenues from operations

Profit margins' record-setting trajectory continues – EBITDA margin reaches 23% & PBT margin 19%

H1 records significant PBT margin expansion across the segments

Sales health parameters in healthy zone and consistently improving

RPGLS iconic brands being built through diligent life cycle management strategy

#### In H1 FY22, Profit Margins' Record-setting Trajectory continues...

#### **Key Financials' Trends**

(All figures in Rs. Crores except EPS in Rs.)