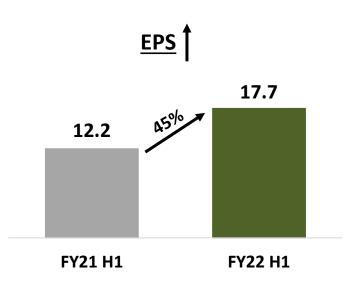

#### In H1 FY22, Profit Margins' Record-setting Trajectory continues...

#### **Key Financials : H1 FY22**

(All figures in Rs. Crores except EPS in Rs.)