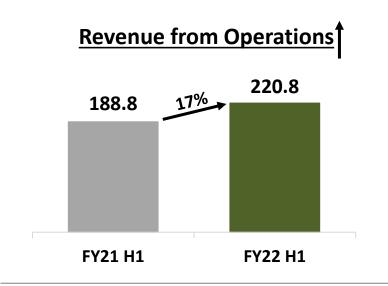

#### **Key Highlights of H1 FY22**

RPGLS growing faster than the market at 20.4% vs 15.2% (IPM)\*

Healthy double-digit growth in revenues from operations

Profit margins' record-setting trajectory continues – EBITDA margin reaches 23% & PBT margin 19%

#### **Key Financials : H1 FY22**

(All figures in Rs. Crores except EPS in Rs.)

#### **Key Financials' Trends**

(All figures in Rs. Crores except EPS in Rs.)