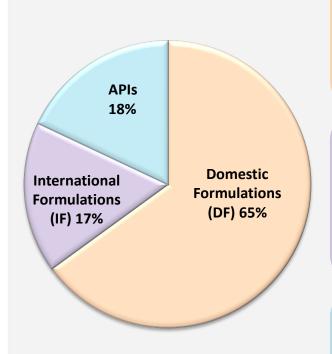

# Domestic Formulations (DF)

- Domestic Formulations contributed 65% to total Sales of H1 FY22
- 21% Sales growth majorly driven by Legacy Products
- Better than Market growth despite Covid headwinds due to second wave
- New Products Contribution improved to 16% on account of New launches in Specialty (Biosimilars) & Chronic (Gliptins) segments and Line Extensions for Legacy Products
- Salesforce Productivity Improved to Rs 5 Lacs

# International Formulations (IF)

- International Formulations contributed 17% to total Sales of H1 FY22
- Sales Growth of 6% despite Myanmar, one of our key emerging markets, declined significantly due to political instability
- New Products/Customers/Markets Contribution improved to 29%

- API contributed 18% to total Sales of H1 FY22
- 19% Sales Growth majorly driven by niche products
- Continuous thrust on new customer development