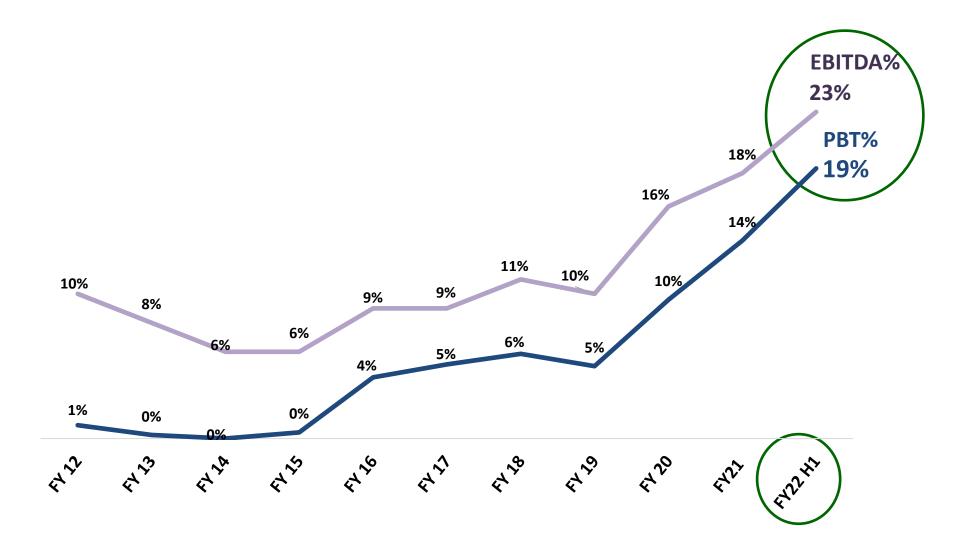

#### **Key Highlights of H1 FY22**

RPGLS growing faster than the market at 20.4% vs 15.2% (IPM)\*

Healthy double-digit growth in revenues from operations

Profit margins' record-setting trajectory continues – EBITDA margin reaches 23% & PBT margin 19%

#### In H1 FY22, Profit Margins' Record-setting Trajectory continues...

#### **Key Financials' Trends**

(All figures in Rs. Crores except EPS in Rs.)