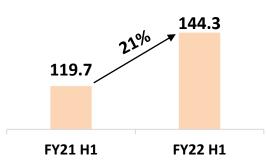

# Domestic Formulations (DF)

- Domestic Formulations contributed 65% to total Sales of H1 FY22
- 21% Sales growth majorly driven by Legacy Products
- Better than Market growth despite Covid headwinds due to second wave
- New Products Contribution improved to 16% on account of New launches in Specialty (Biosimilars) & Chronic (Gliptins) segments and Line Extensions for Legacy Products
- Salesforce Productivity Improved to Rs 5 Lacs