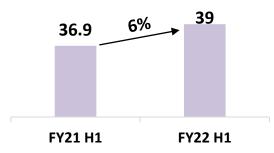

# International Formulations (IF)

- International Formulations contributed 17% to total Sales of H1 FY22
- Sales Growth of 6% despite Myanmar, one of our key emerging markets, declined significantly due to political instability
- New Products/Customers/Markets Contribution improved to 29%