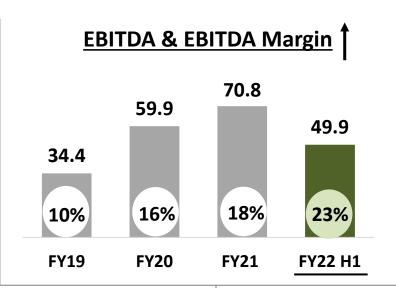

#### **Key Highlights of H1 FY22**

RPGLS growing faster than the market at 20.4% vs 15.2% (IPM)\*

Healthy double-digit growth in revenues from operations

Profit margins' record-setting trajectory continues – EBITDA margin reaches 23% & PBT margin 19%

#### In H1 FY22, Profit Margins' Record-setting Trajectory continues...

#### **Key Financials' Trends**

(All figures in Rs. Crores except EPS in Rs.)