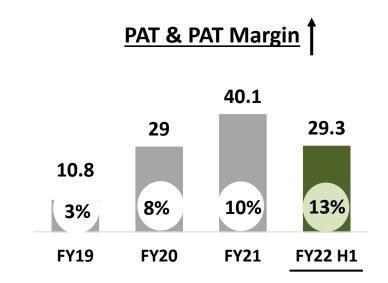

#### In H1 FY22, Profit Margins' Record-setting Trajectory continues...

#### **Key Financials : H1 FY22**

(All figures in Rs. Crores except EPS in Rs.)

#### **Key Financials' Trends**

(All figures in Rs. Crores except EPS in Rs.)