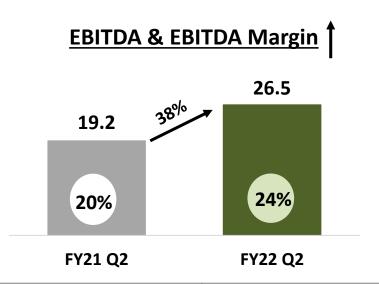

#### **Key Highlights of H1 FY22**

RPGLS growing faster than the market at 20.4% vs 15.2% (IPM)\*

Healthy double-digit growth in revenues from operations

Profit margins' record-setting trajectory continues – EBITDA margin reaches 23% & PBT margin 19%

#### In H1 FY22, Profit Margins' Record-setting Trajectory continues...

#### **Key Financials: Q2 FY22**

(All figures in Rs. Crores except EPS in Rs.)