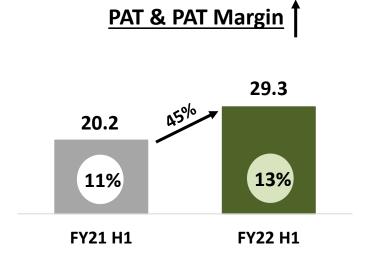

#### In H1 FY22, Profit Margins' Record-setting Trajectory continues...

#### **Key Financials : H1 FY22**

(All figures in Rs. Crores except EPS in Rs.)

#### **Key Financials' Trends**

(All figures in Rs. Crores except EPS in Rs.)