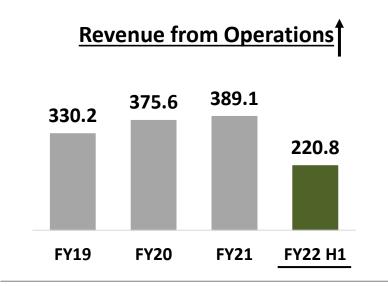

cant PBT margin expansion across the segments



Sales health parameters in healthy zone and consistently improving



RPGLS iconic brands being built through diligent life cycle management strategy



New Products\*\* contribution (16%) significantly improved in Domestic Business in line with our priorities



International Formulations Business also being strengthened by Continuous thrust on New Products/Customers/Markets



Company continues to remain debt free with highest ever net cashflow generated from operations Rs. 39.1 crores in H1



#### In H1 FY22, Profit Margins' Record-setting Trajectory continues...



#### **Key Financials : H1 FY22**

(All figures in Rs. Crores except EPS in Rs.)













#### **Key Financials' Trends**

(All figures in Rs. Crores except EPS in Rs.)











#### **Key Financials' Trends**







**Company becomes Debt-free** 



#### **Business Segment-wise Performance: H1 FY22**

# Domestic Formulations (DF)

- Domestic Formulations contributed 65% to total Sales of H1 FY22
- 21% Sales growth majorly driven by Legacy Products
- Better than Market growth despite Covid headwinds due to second wave
- New Products Contribution improved to 16% on account of New launches in Specialty (Biosimilars) & Chronic (Gliptins) segments and Line Extensions for Legacy Products
- Salesforce Productivity Improved to Rs 5 Lacs

# International Formulations (IF)

- International Formulations contributed 17% to total Sales of H1 FY22
- Sales Growth of 6% despite Myanmar, one of our key emerging markets, declined significantly due to political instabilit